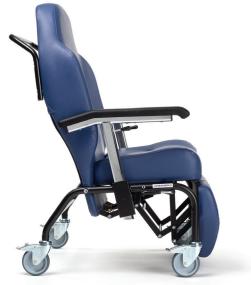

# **Optimal comfort**

Care chair with adjustable backrest and legrest. Possible as a fixed chair or for patient transport with four optional casters. The height adjustable armrests can be fully lowered for lateral transfers while the anatomically shaped and foam padded seat and backrest allow for fatigue-free sitting and resting.

# **Quality guaranteed**

Regarding quality, the **Normandie XXL** complies with the highest norms, laid down by certified test institutes in most European countries.

Normandie XXL with wheels