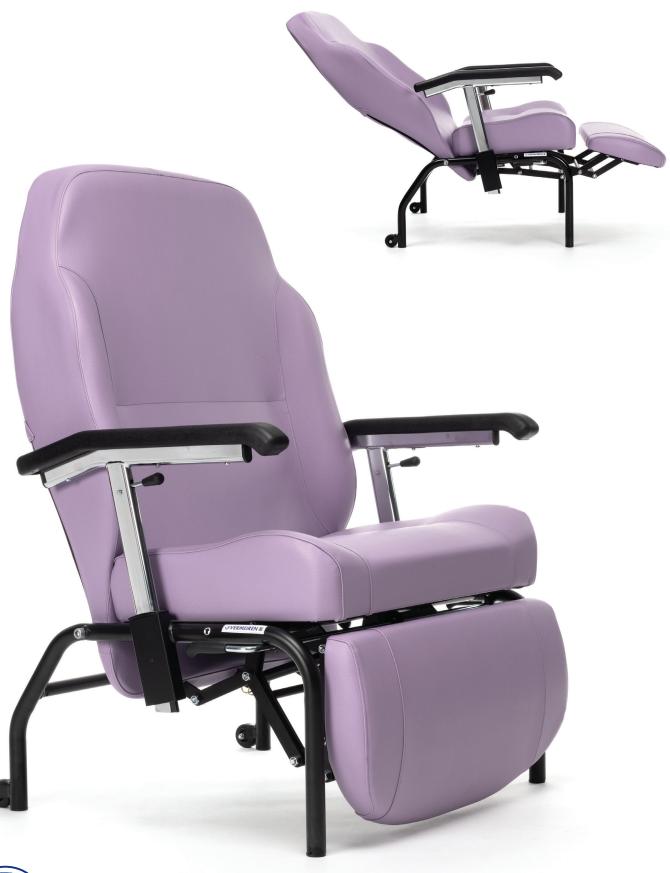

# Normandie XXL

Geriatric chair

# **Optimal comfort**

Care chair with adjustable backrest and legrest. Possible as a fixed chair or for patient transport with four optional casters. The height adjustable armrests can be fully lowered for lateral transfers while the anatomically shaped and foam padded seat and backrest allow for fatigue-free sitting and resting.

# **Quality guaranteed**

Regarding quality, the **Normandie XXL** complies with the highest norms, laid down by certified test institutes in most European countries.

Normandie XXL with wheels