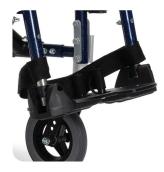

**Clothing protectors** 

Quickrelease rear wheels

Aluminum front forks adjustable in height

Internal and external collapsible footplates