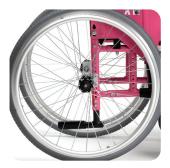

**Clothing protectors** 

Quickrelease rear wheels

Aluminum front forks adjustable in height

Internal and external collapsible footplates