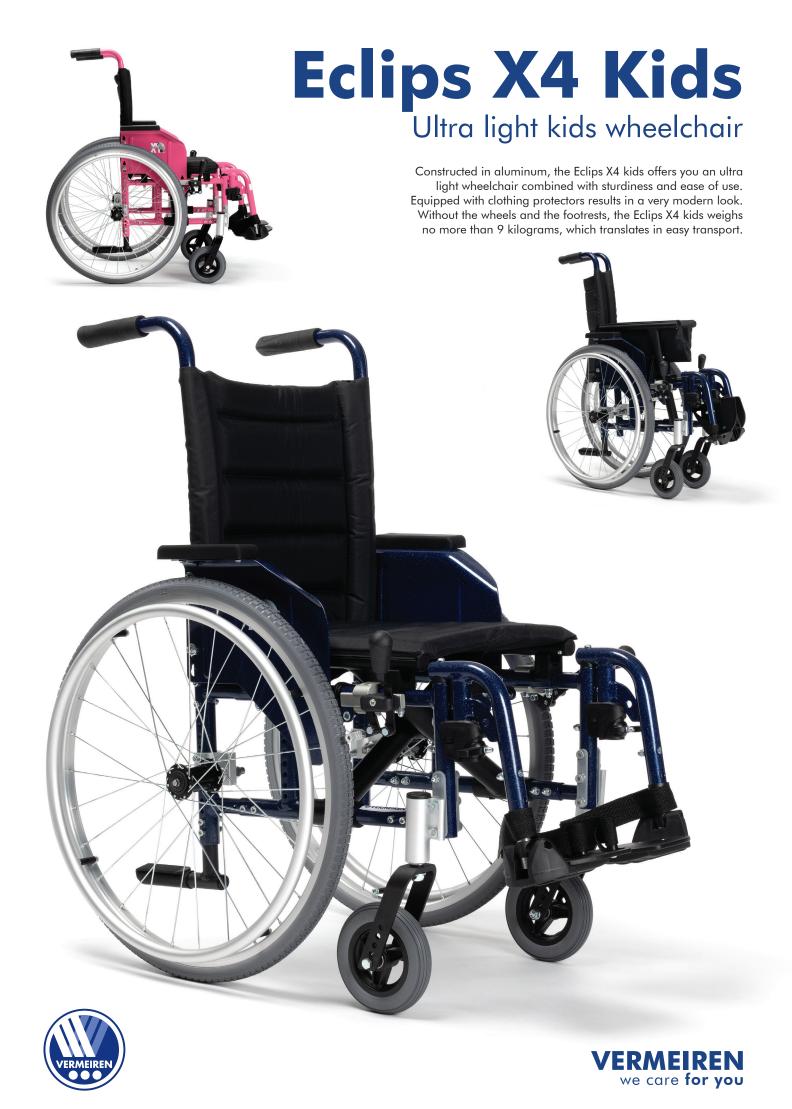

**Clothing protectors** 

Quickrelease rear wheels

Aluminum front forks adjustable in height

Internal and external collapsible footplates