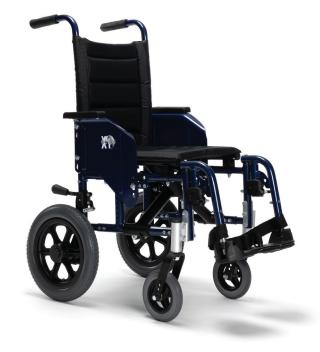

#### **Colours**

Model T30 push version with AR 12" wheels

### **Technical data**

| ■ Total width     | 500 / 550 mm  |
|-------------------|---------------|
| ■ Total height    | 820 - 980 mm  |
| ■ Total length    | 830 - 1000 mm |
| Folded width      | 310 mm        |
| Seat width        | 320 / 370 mm  |
| ■ Height armrests | 150 - 180 mm  |

| Seat height         | 420 - 470 mm             |
|---------------------|--------------------------|
| ■ Height backrest   | 350 - 400 mm             |
| Seat depth          | 310 - 370 / 330 - 390 mm |
| Weight              | 15 kg                    |
| Maximum user weight | 80 kg                    |
| Additional info     | 9 (6                     |