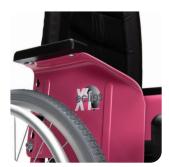

**Clothing protectors** 

Quickrelease rear wheels

Aluminum front forks adjustable in height

Internal and external collapsible footplates