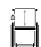

## **ELECTRONIC STANDUP WHEELCHAIR**

**C55** inox

The Squod S.U. is an electronic stand up wheelchair complete with lights both front and back, electric adjustable backrest (SE41) and an electronic stand up system with anti-tipping wheels and a footplate out of one piece in front. Comes standard with taxi hooks and two motors of 200W and 2 batteries of 75 Ah.