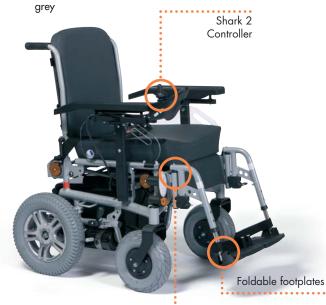

## **ELECTRONIC STANDUP WHEELCHAIR**

**C55** inox

The Squod S.U. is an electronic stand up wheelchair complete with lights both front and back, electric adjustable backrest (SE41) and an electronic stand up system with anti-tipping wheels and a footplate out of one piece in front. Comes standard with taxi hooks and two motors of 200W and 2 batteries of 75 Ah.

The Squod is equipped with standard lighting.

Anti-tipping wheels

Armrests adjustable in height and width

2x200W

6 km/h

Upholstered seat ( and back

30 km

6°/10,5%