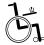

Adjustable back 30°

**C30** 

diamond

C41

green

model SQUOD

In- and outwards foldable legrests

Comfort Ideal compromise for indoor outdoor usage. The standing function will adapt to each situation.

The Squod is equipped with standard lighting.

Anti-tipping wheels

Armrests adjustable in height and width

2x200W

6 km/h

Upholstered seat ( and back

30 km

6°/10,5%