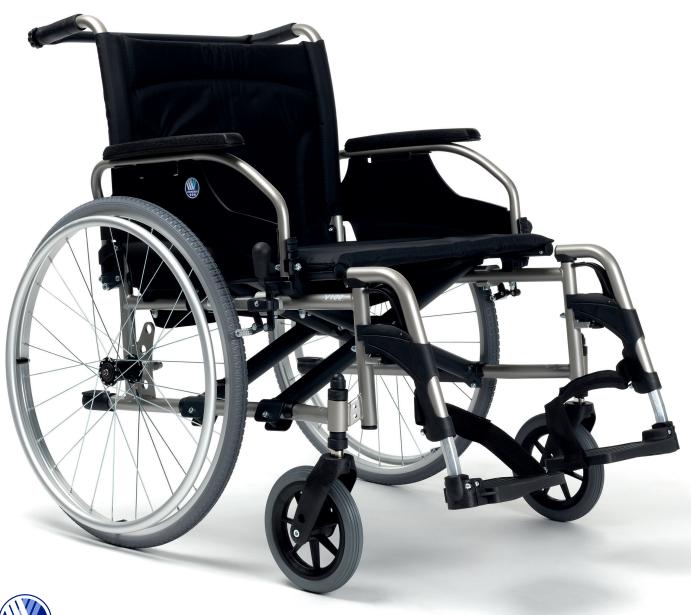

### Heavy duty wheelchair

The **V100 XL** is a robust and sturdy steel wheelchair with a user weight up to 170 kg with a wide range of wheelchair personalization options. 100% customized to you and your needs. The double crossbar provides extra stability, while different seat depths, seat heights, armrests and upholstery options create an extremely versatile wheelchair.

#### **Colours**

- **3** Seat widths
- 3 seat heights
- Fixed seat depths
- 3 armrest positions
- Maximum user weight: 170 kg
- Different options

# **Quality guaranteed**

Regarding quality, the **V100 XL** complies with the highest norms, laid down by certified test institutes in most European countries.

| Seat height         | 470 - 530 mm |
|---------------------|--------------|
| Height backrest     | 380 mm       |
| Seat depth          | 490 mm       |
| Weight              | 21,4 kg      |
| Maximum user weight | 170 kg       |
| Additional info     | C€           |