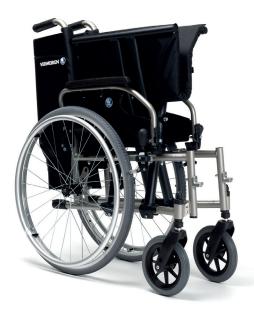

### Heavy duty wheelchair

The **V100 XL** is a robust and sturdy steel wheelchair with a user weight up to 170 kg with a wide range of wheelchair personalization options. 100% customized to you and your needs. The double crossbar provides extra stability, while different seat depths, seat heights, armrests and upholstery options create an extremely versatile wheelchair.

#### **Colours**

- **3** Seat widths
- 3 seat heights
- Fixed seat depths
- 3 armrest positions
- Maximum user weight: 170 kg
- Different options