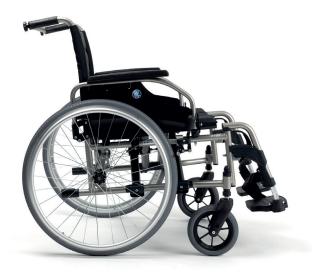

### Heavy duty wheelchair

The **V100 XL** is a robust and sturdy steel wheelchair with a user weight up to 170 kg with a wide range of wheelchair personalization options. 100% customized to you and your needs. The double crossbar provides extra stability, while different seat depths, seat heights, armrests and upholstery options create an extremely versatile wheelchair.

#### **Colours**

- **3** Seat widths
- 3 seat heights
- Fixed seat depths
- 3 armrest positions
- Maximum user weight: 170 kg
- Different options